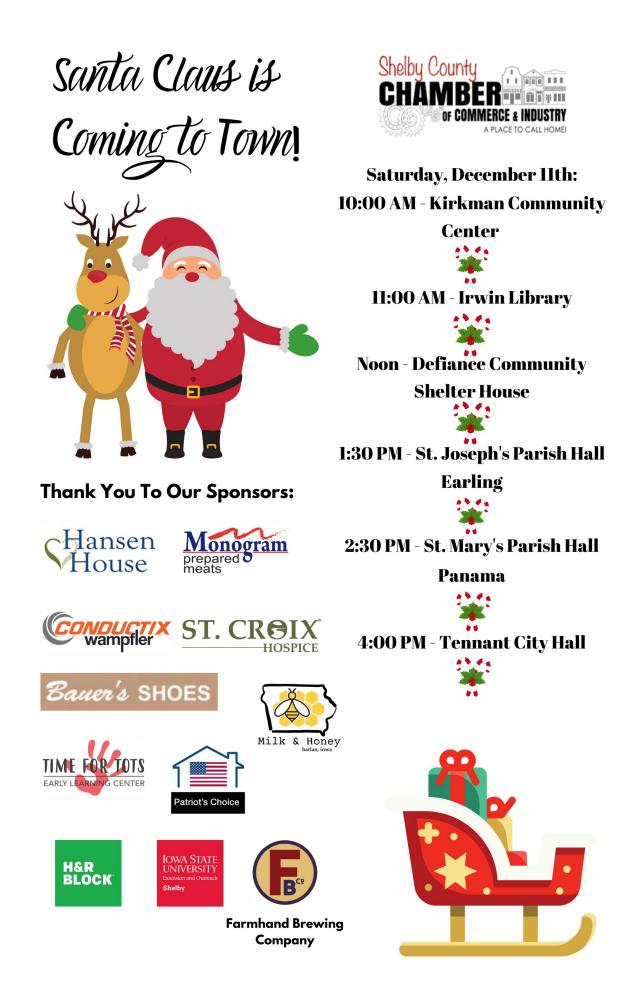

## **Upcoming Holiday Events**

- Thursday, December 9. Santa in the Cabins, 5 7 pm, hosted by the Shelby County Historical Museum, 1805 Morse Avenue, Harlan. Join Santa and his helpers for free Christmas Carnival games, pictures with Santa, snacks, and crafts! Don't forget to bring your family because Santa only visits once a year.
- Saturday, December 11. Santa Claus is Coming to Town (Chamber Event). Santa and "his elves" will be stopping at the following Shelby County Communities: 10 am Kirkman; 11 am Irwin; 12 pm Defiance; 1:30 pm Earling; 2:30 pm Panama; and 4 pm Tennant.
- **Thursday, December 23.** Shelby County Chamber of Commerce & Industry Holiday Open House, 5 pm. This event will be held in our atrium. Come celebrate the holidays with the Chamber staff.