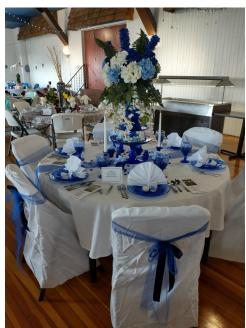

First Place/Winner of the Fun China Luncheon Traveling Trophy for best decorated table was Harlan Theatre Their theme was Blue & White.

Second Place - Molded Products. Their theme was Blue Paradise.

Third Place - Harlan Newspapers. Their theme was Black & White & Read All Over.

Harlan Theatre
Blue & White

Harlan Newspapers
Black & White & Read All Over

Molded Products
Blue Paradise