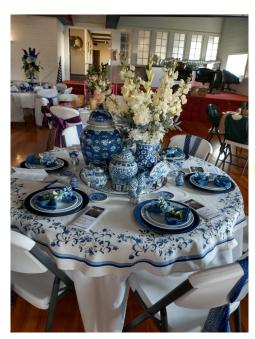

First Place/Winner of the Fun China Luncheon Traveling Trophy for best decorated table was Harlan Theatre Their theme was Blue & White.

Second Place - Molded Products. Their theme was Blue Paradise.

Third Place - Harlan Newspapers. Their theme was Black & White & Read All Over.

Harlan Theatre
Blue & White

Harlan Newspapers
Black & White & Read All Over

Molded Products
Blue Paradise