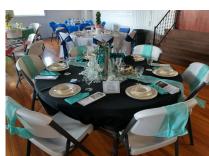

First Place/Winner of the Fun China Luncheon Traveling Trophy for best decorated table was Harlan Theatre Their theme was Blue & White.

Second Place - Molded Products. Their theme was Blue Paradise.

Third Place - Harlan Newspapers. Their theme was Black & White & Read All Over.

Harlan Theatre
Blue & White

Harlan Newspapers
Black & White & Read All Over

Molded Products
Blue Paradise