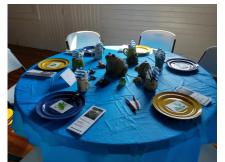

First Place/Winner of the Fun China Luncheon Traveling Trophy for best decorated table was Harlan Theatre Their theme was Blue & White.

Second Place - Molded Products. Their theme was Blue Paradise.

Third Place - Harlan Newspapers. Their theme was Black & White & Read All Over.

Harlan Theatre
Blue & White

Harlan Newspapers
Black & White & Read All Over

Molded Products
Blue Paradise