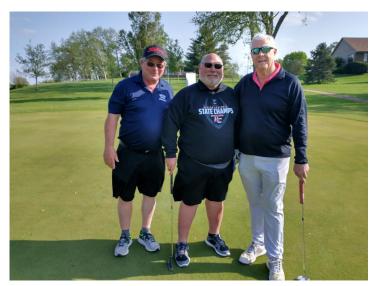

# **2023 Golf Outing Photos**

The winners of the Putting Contest. Sponsored by Farmers Trust & Savings Bank.

First Place Winner - \$100 - Mark Crall, Panama Transfer, Panama (far right)

Second Place Winner - \$50 - Roger Kenkel, Farmers Trust & Savings Bank, Earling (middle)

Chamber Executive Director, Todd Valline (far left)

2023 Sidewalk Sponsors

Human Slot Machine Game. Sponsored by The Agency Insurance.

Sit and Tee or Pay Me Game Sponsored by Shelby County Chamber of Commerce & Industry