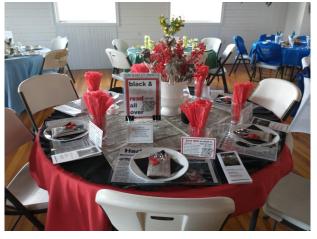

First Place/Winner of the Fun China Luncheon Traveling Trophy for best decorated table was Harlan Theatre Their theme was Blue & White.

Second Place - Molded Products. Their theme was Blue Paradise.

Third Place - Harlan Newspapers. Their theme was Black & White & Read All Over.

Harlan Theatre
Blue & White

Harlan Newspapers
Black & White & Read All Over

Molded Products
Blue Paradise