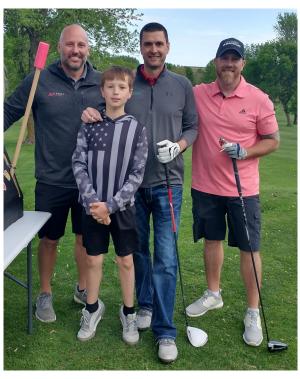

## **2022 Golf Outing**

First Place
Jacobs Corporation

Second Place
The Agency Insurance

Putting Contest - Sponsored by Farmers Trust & Savings Bank (Left): Dan Schwery, Team Jacobs Corp. First Place - \$100 (Center): Roger Kenkel, President, Farmers Trust & Savings Bank (Right): Robert Seivert, Team Panama Transfer. Second Place - \$50