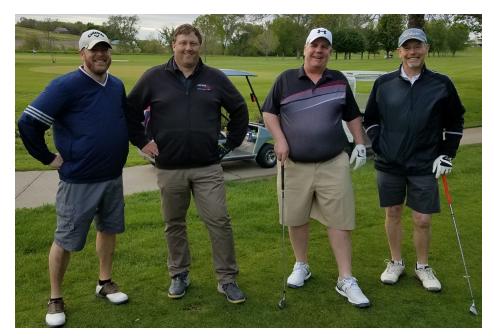

### 2022 Golf Outing

The Shelby County Chamber of Commerce & Industry's Annual Golf Outing was held on Friday, May 20, 2022, at the Shelby County Golf Course. We had 16 teams, 80 people (includes both players and volunteers), 29 tee/green sponsors, 12 sidewalk sponsors, and 12 prize/cash donors. Though the sky was questionable and temperatures much cooler than the day before, golfers were eager to play the 4-person scramble – 9-hole tournament. The tournament began with a putting contest, for those who participated. Immediately following the putting contest, teams headed off to their assigned tee boxes.

Congratulations to the winners of our 4-person scramble – 9-hole tournament: First Place: Jacobs Corporation; Second Place: The Agency Insurance. Putting Contest: First Place Dan Schwery (Team Jacobs Corporation) - \$100; Second Place: Robert Seivert (Team Panama Transfer) - \$50. Longest Putt: Connie Mumm (Team Fareway). Par Poker Challenge 50/50: Alex Nelson (Team Conductix-Wampfler).