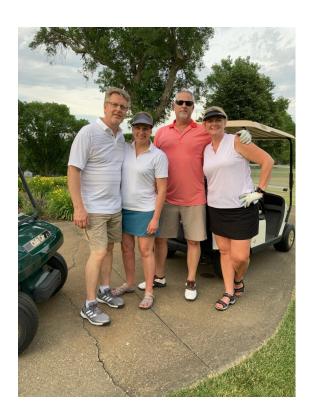

#### 2021 SCCCI Annual Golf Outing

The Shelby County Chamber of Commerce & Industry annual golf outing was held on Friday, June 18 at the Harlan Golf & Country Club. Thank you to everyone that participated this year.

Congratulations to our winners:

Putting Contest: Josh Byers, Harlan Newspapers, \$100 winner and Jennifer Plumb, Cambridge Law Firm, \$50.

First Place: The Agency Insurance

Second Place: Living Well Home Care