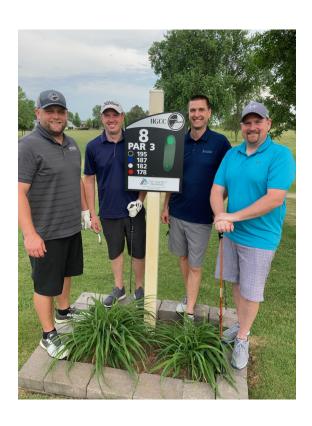

#### 2021 SCCCI Annual Golf Outing

The Shelby County Chamber of Commerce & Industry annual golf outing was held on Friday, June 18 at the Harlan Golf & Country Club. Thank you to everyone that participated this year.

Congratulations to our winners:

Putting Contest: Josh Byers, Harlan Newspapers, \$100 winner and Jennifer Plumb, Cambridge Law Firm, \$50.

First Place: The Agency Insurance

Second Place: Living Well Home Care