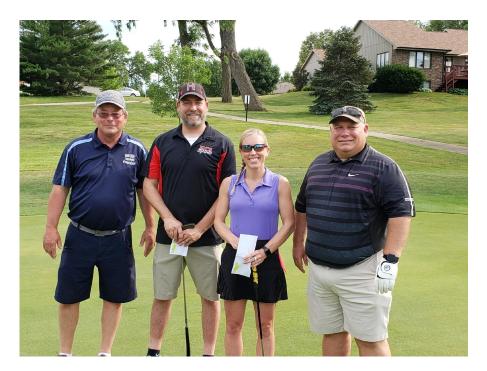

#### 2021 SCCCI Annual Golf Outing

The Shelby County Chamber of Commerce & Industry annual golf outing was held on Friday, June 18 at the Harlan Golf & Country Club. Thank you to everyone that participated this year.

Congratulations to our winners:

Putting Contest: Josh Byers, Harlan Newspapers, \$100 winner and Jennifer Plumb, Cambridge Law Firm, \$50.

First Place: The Agency Insurance

Second Place: Living Well Home Care