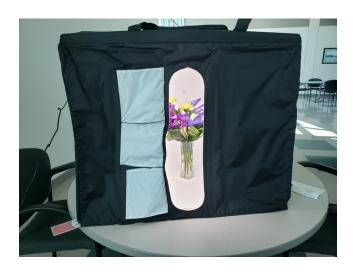

# **Photo Boxes**

We have 4 Photo Boxes, from the Iowa Small Business Development Center (SBDC), with lighting available for businesses to check out. There are many ways you can be creative photographing your product lines for websites, social media, catalogs, posters, etc. If you are interested, please give the Chamber office a call, 712-755-2114, or <u>email us</u> to check one out today!