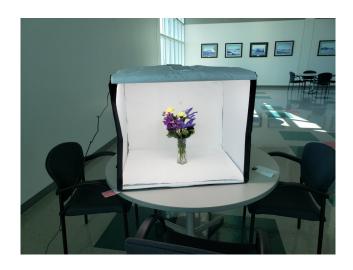

# **Photo Boxes**

We have 4 Photo Boxes, from the Iowa Small Business Development Center (SBDC), with lighting available for businesses to check out. There are many ways you can be creative photographing your product lines for websites, social media, catalogs, posters, etc. If you are interested, please give the Chamber office a call, 712-755-2114, or <u>email us</u> to check one out today!