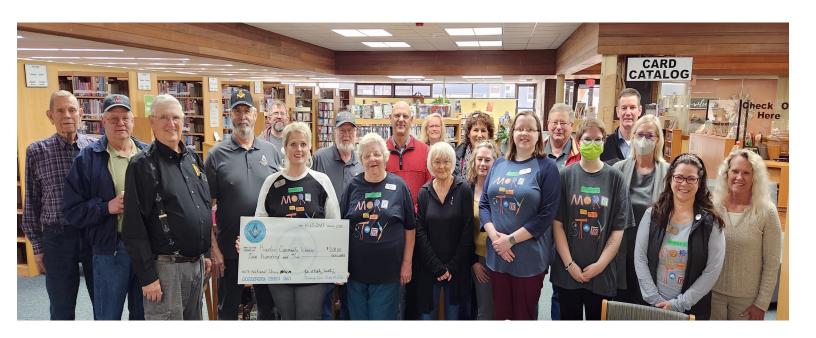

# Celebrating National Library Week April 23 - 29

All three of our libraries hosted ambassador visits to celebrate National Library Week. This year's theme - "There's More To The Story". Thank you all for what you do. We truly appreciate you.

# Celebrating National Library Week April 23 - 29

Harlan Community Library 718 Court Street, Harlan Tuesday, April 25, 2023