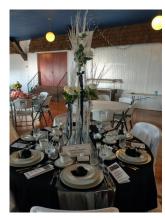

New this year - a traveling trophy for the best decorated table. The winner of the 2022 Fun China Luncheon Best Decorated Table was Molded Products. Their theme was Midnight Elegance.

We are looking forward to next year.

H&R Block - Christmas SCSB - Fall in Love with the Season 4 Seasons Travel - Spring Fling Harlan Community Library - Alice in Wonderland Molded Products - Midnight Elegance