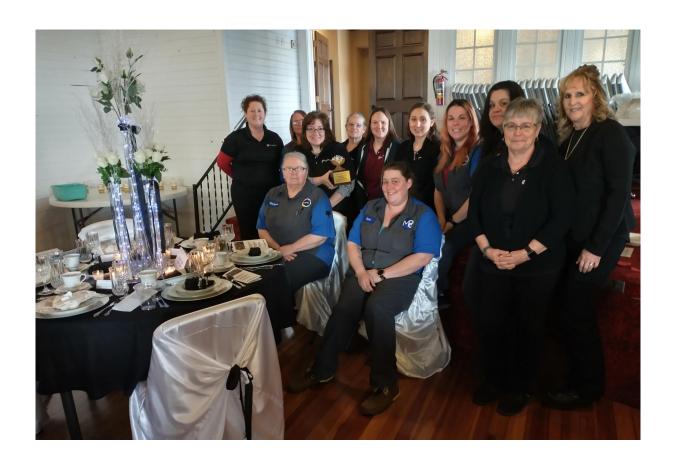

### 2022 Fun China Luncheon

After three years, we celebrated Administrative Professionals Day with the return of the Fun China Luncheon at the Harlan Golf & Country Club. We were delighted to have fourteen tables decorated by businesses and individuals from Shelby County. Everyone did an outstanding job (photos of all the tables are posted on the next page).

The Shelby County Chamber of Commerce & Industry would like to thank Crystal and her staff at HGCC for the wonderful lunch; Main Street Market in Panama for the delicious dessert; to all the businesses and individuals who decorated tables; and to everyone who attended the event.

New this year - a traveling trophy for the best decorated table. The winner of the 2022 Fun China Luncheon Best Decorated Table was Molded Products. Their theme was Midnight Elegance.

We are looking forward to next year.