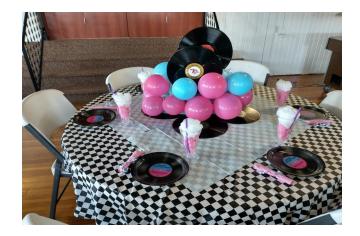

Myrtue Medical Center Sock Hop - 50's Theme from 1954

The Red Hats The Scarlet Feathers Red Hat Ladies