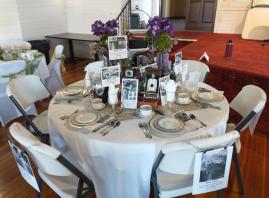

Third Place - Harlan Newspapers. Their theme was Capturing the Memories of Shelby County.

Harlan Theatre Ladybugs

Molded Products Spring Luncheon in the Garden

Harlan Newspapers Capturing the Memories of Shelby County