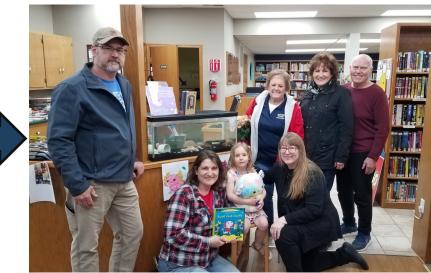

# **Ambassador Visits**

Celebrating Extension & Outreach Week

Shelby County ISU Extension & Outreach, 906 6th Street, Harlan. Thursday, April 18, 2024 Photo Courtesy of The Harlan Newspapers

Celebrating 20 Years of Serving Shelby County Shelby County Community Outreach, 1105 8th Street, Harlan. Friday, April 19, 2024 Photo Courtesy of The Harlan Newspapers