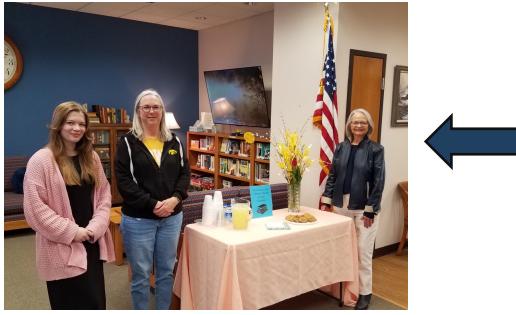

# **Ambassador Visits**

Celebrating Extension & Outreach Week

Shelby County ISU Extension & Outreach, 906 6th Street, Harlan. Thursday, April 18, 2024 Photo Courtesy of The Harlan Newspapers

Celebrating 20 Years of Serving Shelby County Shelby County Community Outreach, 1105 8th Street, Harlan. Friday, April 19, 2024 Photo Courtesy of The Harlan Newspapers