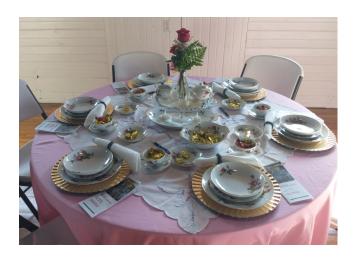

First Place/Winner of the Fun China Luncheon Traveling Trophy for best decorated table was Harlan Theatre Their theme was Ladybugs.

Second Place - Molded Products. Their theme was Spring Luncheon in the Garden.

Third Place - Harlan Newspapers. Their theme was Capturing the Memories of Shelby County.

Harlan Theatre Ladybugs

Molded Products Spring Luncheon in the Garden

Harlan Newspapers Capturing the Memories of Shelby County