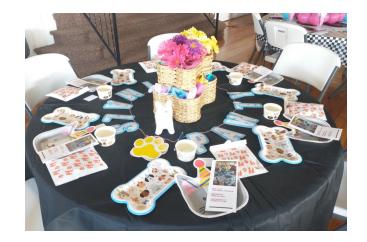

First Place/Winner of the Fun China Luncheon Traveling Trophy for best decorated table was Harlan Theatre Their theme was Ladybugs.

Second Place - Molded Products. Their theme was Spring Luncheon in the Garden.

Third Place - Harlan Newspapers. Their theme was Capturing the Memories of Shelby County.

Harlan Theatre Ladybugs

Molded Products Spring Luncheon in the Garden

Harlan Newspapers Capturing the Memories of Shelby County