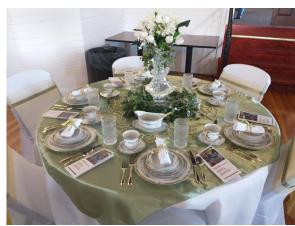

First Place/Winner of the Fun China Luncheon Traveling Trophy for best decorated table was Harlan Theatre Their theme was Ladybugs.

Second Place - Molded Products. Their theme was Spring Luncheon in the Garden.