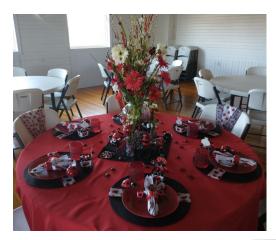

First Place/Winner of the Fun China Luncheon Traveling Trophy for best decorated table was Harlan Theatre Their theme was Ladybugs.

Second Place - Molded Products. Their theme was Spring Luncheon in the Garden.

Third Place - Harlan Newspapers. Their theme was Capturing the Memories of Shelby County.

Harlan Theatre Ladybugs

Molded Products Spring Luncheon in the Garden

Harlan Newspapers Capturing the Memories of Shelby County